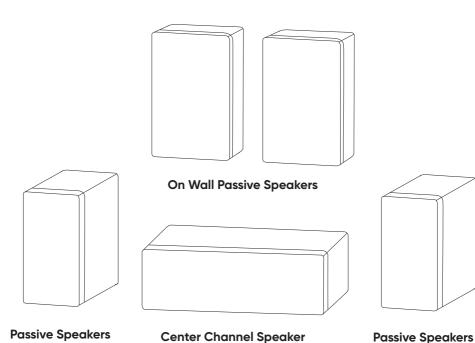

# **Quick Start Guide**

## WE ARE READY TO HELP

support@sineaudio.com.cn



### **Learn More About Us!**

Setting Up Videos: www.youtube.com/@Saiyin-Riowois





Step 1: Carefully Unpacking the Carton and Confirm that the following parts are Included



#### Step 2: Amplifier or Receiver and Speaker Wire are Required

Caution! Please choose the appropriate amplifier or receiver according to the output power of your passive speakers



Speaker Wire (Not Include)
Recommend for 16-20 Gauge



Amplifier or Receiver (Not Include)

#### **Amplifier or Receiver is Required**



## Connecting the Passive Speakers with Amplifier via Speaker Wire



## Speaker Placement in Surround Sound System