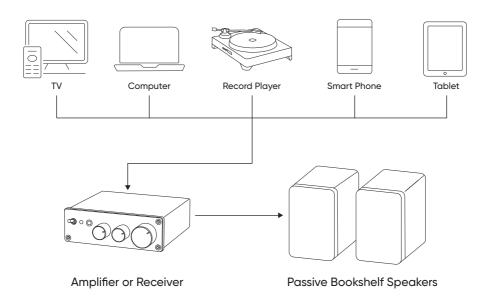

#### Step 2: Amplifier or Receiver and Speaker Wire are Required

Caution! Please choose the appropriate amplifier or receiver according to the output power of your passive speakers

Speaker Wire (Not Include)
Recommend for 16-20 Gauge

Amplifier or Receiver (Not Include)

#### **Amplifier or Receiver is Required**

## Connecting the Passive Speakers with Amplifier via Speaker Wire