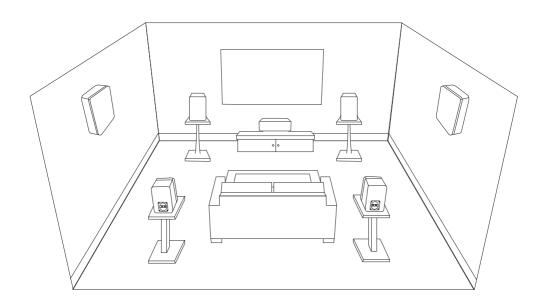

# **Quick Start Guide**

## WE ARE READY TO HELP

support@sineaudio.com.cn



### **Learn More About Us!**

Setting Up Videos: www.youtube.com/@Saiyin-Riowois





Step 1: Carefully Unpacking the Carton and Confirm that the following parts are Included



#### Step 2: Amplifier or Receiver and Speaker Wire are Required

Caution! Please choose the appropriate amplifier or receiver according to the output power of your passive speakers



Speaker Wire (Not Include)
Recommend for 16-20 Gauge



Amplifier or Receiver (Not Include)

#### **Amplifier or Receiver is Required**



## Connecting the Passive Speakers with Amplifier via Speaker Wire



## Speaker Placement in Surround Sound System