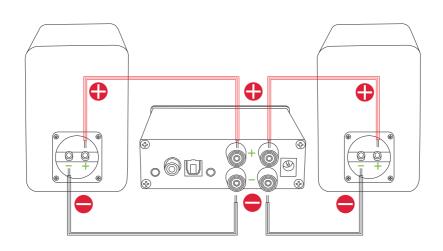

# **Quick Start Guide**

## WE ARE READY TO HELP

support@sineaudio.com.cn



### **Learn More About Us!**

Setting Up Videos: www.youtube.com/@Saiyin-Riowois





Step 1: Carefully Unpacking the Carton and Confirm that the following parts are Included



#### Step 2: Amplifier or Receiver and Speaker Wire are Required

Caution! Please choose the appropriate amplifier or receiver according to the output power of your passive speakers



Speaker Wire (Not Include)
Recommend for 16-20 Gauge



Amplifier or Receiver (Not Include)

#### **Amplifier or Receiver is Required**



## Connecting the Passive Speakers with Amplifier via Speaker Wire



## Speaker Placement in Surround Sound System